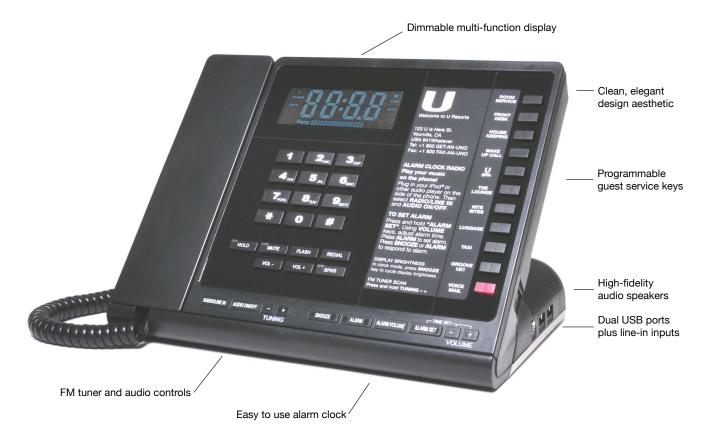

## **Telephone Features**

- Cordless (DECT) and corded models
- TDM (analog) and VoIP (SIP) models
- Single- and two-line configurations
- Speakerphone
- Up to 10 programmable guest service keys
- Large faceplate area for branding and dialing or operating instructions
- Message waiting indicator compatible with all major hospitality PBXs

## Alarm Clock & Audio Features

- Easy-to-use alarm clock/radio with snooze
- FM tuner with search
- Audio input for portable music player
- High fidelity audio performance
- Large dimmable multi-function display
- Two powered USB ports
- Optional time-set remote control makes time corrections easy
- Auto Daylight Savings Time adjust