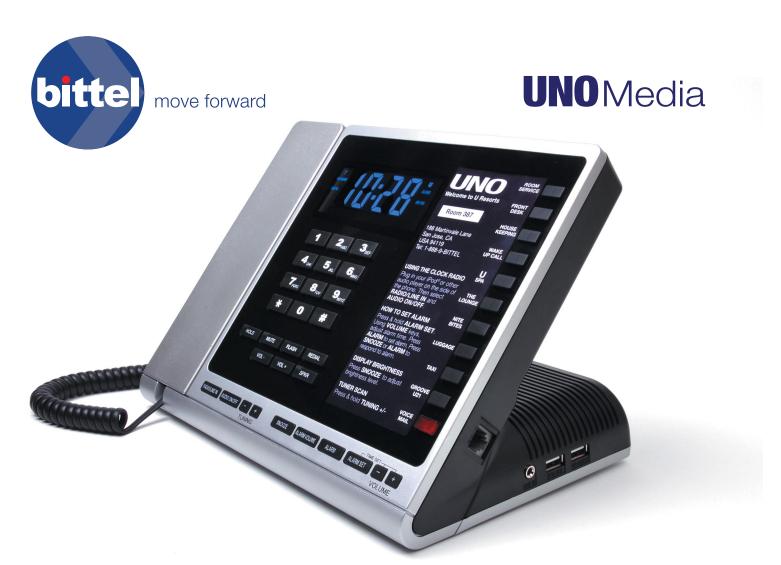

## Elegant. Affordable. Sounds Amazing.

Introducing the Bittel UNO Media. There's nothing else like it. Combining a full featured guest room phone, alarm clock/radio, and integrated audio player interface, UNO allows your guests to enjoy their music on the road. Delivering a high-end audio experience, timeless elegance, and all the phone features you and your guests need, UNO is truly unique.

## **UNO**<sup>°</sup>: Everything else is just a phone.

Combining the best of several devices, UNO is completely unique. UNcommon elegance. UNcompromising performance. UNlike anything else.

## **Telephone Features**

- Cordless (DECT) and corded models
- TDM (analog) and VoIP (SIP) models
- Single- and two-line configurations
- Speakerphone
- Up to 10 programmable guest service keys
- Large faceplate area for branding and dialing or operating instructions
- Message waiting indicator compatible with all major hospitality PBXs

## Alarm Clock & Audio Features

- Easy-to-use alarm clock/radio with snooze
- FM tuner with search
- Audio input for portable music player
- High fidelity audio performance
- Large dimmable multi-function display
- Two powered USB ports
- Optional time-set remote control makes time corrections easy
- Auto Daylight Savings Time adjust